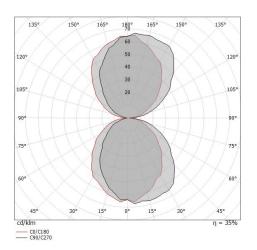

The device features protection class I and can be wall lights-mounted.

| 33 %    |
|---------|
| 1200 lm |
| 402 lm  |
| 17 W    |
| 72 lm/W |
| 3000 K  |
| 89 Ra   |
|         |