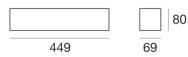

## Wall Lights | 220-240 V | 1x2G11 6727

| inishing casin   | •            |
|------------------|--------------|
| Material         | Iron         |
| Processing       | Coating      |
|                  |              |
| Finishing diffus | ser          |
| Material         | Glass        |
| Colour           | white        |
| Processing       | Sandblasting |
|                  |              |
| Finishing mour   | ting frame   |
| Material         | Iron         |
| Colour           | white        |
| Processing       | Coating      |

| Technical data                                 |                     |  |
|------------------------------------------------|---------------------|--|
| Installation position                          | Wall lights         |  |
| Installation environment                       | Indoor              |  |
| Power                                          | 1 x 36 W            |  |
| Lamp cap                                       | 1 x 2G11            |  |
| Frequency                                      | 60 - 50 Hz          |  |
| Optics                                         | General Lighting    |  |
| Light emission direction                       | downward and upward |  |
| Safety class                                   | 1                   |  |
| IP                                             | IP20                |  |
| Glow wire test                                 | 850°                |  |
| Direct mounting on normally flammable surfaces | Yes                 |  |
| CE                                             | Yes                 |  |
| ETL                                            | No                  |  |
| Driver included                                | Yes                 |  |
| Induzione                                      | No                  |  |
| Emergency mode                                 | No                  |  |
| Directional                                    | No                  |  |
| Tilting                                        | No                  |  |
| Walk-over                                      | No                  |  |
| Drive-over                                     | No                  |  |
| Cable included                                 | No                  |  |
| Resin potting                                  | No                  |  |
| Net weight                                     | 1.665 Kg            |  |
|                                                |                     |  |