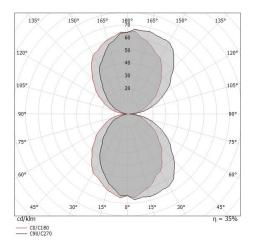

The device features protection class I and can be wall lights-mounted.

| 33 %    |
|---------|
| 2900 lm |
| 973 lm  |
| 35 W    |
| 82 lm/W |
| 3000 K  |
| 80 Ra   |
|         |