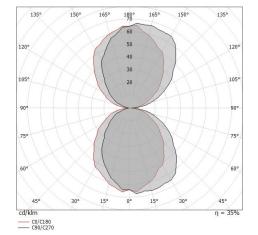

The device features protection class I and can be wall lights-mounted.

| Illuminotechnical Features |         |  |
|----------------------------|---------|--|
| Light Output Ratio (LOR)   | 33 %    |  |
| Luminous flux (source)     | 4800 lm |  |
| Luminaire luminous flux    | 1611 lm |  |
| Consumption                | 59 W    |  |
| Luminaire efficacy         | 81 lm/W |  |
| Colour temperature         | 3000 K  |  |
| Colour rendering index     | 89 Ra   |  |
| •                          |         |  |