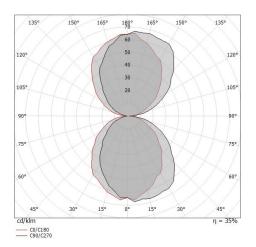

The device features protection class I and can be wall lights-mounted.

| Illuminotechnical Features |         |
|----------------------------|---------|
| Light Output Ratio (LOR)   | 33 %    |
| Luminous flux (source)     | 4800 lm |
| Luminaire luminous flux    | 1611 lm |
| Consumption                | 59 W    |
| Luminaire efficacy         | 81 lm/W |
| Colour temperature         | 3000 K  |
| Colour rendering index     | 89 Ra   |
|                            |         |