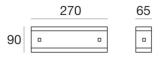

## Wall Lights | 220-240 V | 1xR7s 1022

| Technical data                                 |                  |
|------------------------------------------------|------------------|
| Installation position                          | Wall lights      |
| Installation environment                       | Indoor           |
| Power                                          | 1 x 80 W         |
| Lamp cap                                       | 1 x R7s          |
| Frequency                                      | 50-60 Hz         |
| Optics                                         | General Lighting |
| Light emission direction                       | frontal          |
| Safety class                                   | 1                |
| IP                                             | IP20             |
| Glow wire test                                 | 850°             |
| Direct mounting on normally flammable surfaces | Yes              |
| CE                                             | Yes              |
| ETL                                            | No               |
| Induzione                                      | No               |
| Emergency mode                                 | No               |
| Motion sensor                                  | No               |
| Directional                                    | No               |
| Tilting                                        | No               |
| Walk-over                                      | No               |
| Drive-over                                     | No               |
| Cable included                                 | No               |
| Resin potting                                  | No               |
| Net weight                                     | 0.630 Kg         |