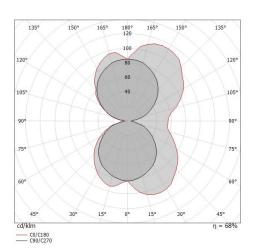

The device features protection class I and can be wall lights-mounted.

| Light Output Ratio (LOR) | 67 %    |
|--------------------------|---------|
| uminous flux (source)    | 1400 lm |
| uminaire luminous flux   | 946 lm  |
| Consumption              | 80 W    |
| uminaire efficacy        | 17 lm/W |
| olour temperature        | 2950 K  |
| Colour rendering index   | 100 Ra  |

Light distribution simmetry

Ottica C90/C270

114°

Asymmetrical