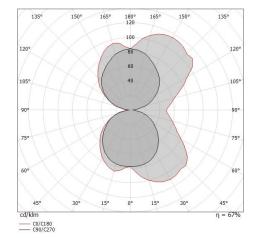

The device features protection class I and can be wall lights-mounted.

| Illuminotechnical Features |         |
|----------------------------|---------|
| Light Output Ratio (LOR)   | 67 %    |
| Luminous flux (source)     | 2250 lm |
| Luminaire luminous flux    | 1509 lm |
| Consumption                | 120 W   |
| Luminaire efficacy         | 18 lm/W |
| Colour temperature         | 2900 K  |
| Colour rendering index     | 100 Ra  |

| OPTICAL                     |              |
|-----------------------------|--------------|
| Light distribution simmetry | Asymmetrical |
|                             |              |
| Ottica C90/C270             | 116°         |