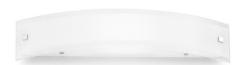

## Wall Lights | 220-240 V | 1xR7s 1004

Double emission wall lights for indoor application. Halogen lamp included 120W, lamp cap 1xR7s.

The device body is made of iron and features a nickel finish, processed by means of electroplating; the diffuser is made of glass with a silk-screening treatment; the mounting frame is made of iron, with a white finish, processed by means of coating. The ingress protection degree is IP20; the total weight is of 1.060 kg.