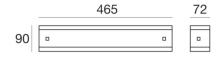

## Wall Lights | 220-240 V | 1xR7s 1024

• . . . •

| Technical data                                 |                  |
|------------------------------------------------|------------------|
| Installation position                          | Wall lights      |
| Installation environment                       | Indoor           |
| Power                                          | 1 x 120 W        |
| Lamp cap                                       | 1 x R7s          |
| Frequency                                      | 50-60 Hz         |
| Optics                                         | General Lighting |
| Light emission direction                       | frontal          |
| Safety class                                   | 1                |
| IP                                             | IP20             |
| Glow wire test                                 | 850°             |
| Direct mounting on normally flammable surfaces | Yes              |
| CE                                             | Yes              |
| ETL                                            | No               |
| Induzione                                      | No               |
| Emergency mode                                 | No               |
| Directional                                    | No               |
| Tilting                                        | No               |
| Walk-over                                      | No               |
| Drive-over                                     | No               |
| Cable included                                 | No               |
| Resin potting                                  | No               |
| Net weight                                     | 1.642 Kg         |
|                                                |                  |

1024

Double emission wall lights for indoor application. Halogen lamp included 120W, lamp cap 1xR7s.

The device body is made of iron and features a nickel finish, processed by means of electroplating The device body is made of wood and features a cherry wood finish; the diffuser is made of glass with a sandblasting treatment; the diffuser is made of glass with a sandblasting treatment; the mounting frame is made of iron, with a white finish, processed by means of coating. The ingress protection degree is IP20; the total weight is of 1.642 kg.