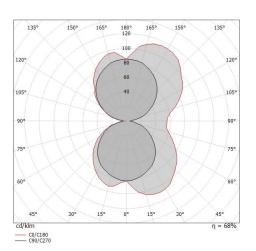

The device features protection class I and can be wall lights-mounted.

| ight Output Ratio (LOR) | 67 %    |
|-------------------------|---------|
| uminous flux (source)   | 2250 lm |
| uminaire luminous flux  | 1521 lm |
| Consumption             | 120 W   |
| uminaire efficacy       | 18 lm/W |
| olour temperature       | 2900 K  |
| Colour rendering index  | 100 Ra  |

Light distribution simmetry

Ottica C90/C270

114°

Asymmetrical