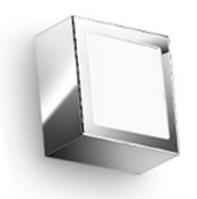

### Finishing casing

| Material           | Iron           |  |
|--------------------|----------------|--|
| Colour             | chrome         |  |
| Processing         | Electroplating |  |
|                    |                |  |
| Finishing diffuser |                |  |

| Finishing diffuser |              |  |
|--------------------|--------------|--|
| Material           | Glass        |  |
| Colour             | white        |  |
| Processing         | Sandblasting |  |
|                    |              |  |

#### Ceiling Lights | 220-240 V | 1xG9 4701

Single emission ceiling lights for indoor application. Halogen lamp included 48W, lamp cap 1xG9.

The device body is made of iron and features a chrome finish, processed by means of electroplating; the diffuser is made of glass with a sandblasting treatment. The ingress protection degree is IP20; the total weight is of 0.470 kg.