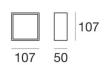

### Ceiling Lights | 220-240 V | 1xG9 4701

| Technical data                                 |                          |
|------------------------------------------------|--------------------------|
| Installation position                          | Wall lights -<br>Ceiling |
| Installation environment                       | Indoor                   |
| Power                                          | 1 x 48 W                 |
| Lamp cap                                       | 1 x G9                   |
| Frequency                                      | 50-60 Hz                 |
| Optics                                         | General Lighting         |
| Light emission direction                       | downward                 |
| Safety class                                   | 1                        |
| IP                                             | IP20                     |
| Glow wire test                                 | 850°                     |
| Direct mounting on normally flammable surfaces | Yes                      |
| CE                                             | Yes                      |
| ETL                                            | No                       |
| Induzione                                      | No                       |
| Emergency mode                                 | No                       |
| Directional                                    | No                       |
| Tilting                                        | No                       |
| Walk-over                                      | No                       |
| Drive-over                                     | No                       |
| Cable included                                 | No                       |
| Resin potting                                  | No                       |
| Net weight                                     | 0.470 Kg                 |
|                                                |                          |