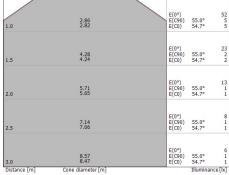

The device features protection class I and can be wall lights or ceilingmounted.

| Illuminotechnical Features  |             |
|-----------------------------|-------------|
| Light Output Ratio (LOR)    | 20 %        |
| Luminous flux (source)      | 740 lm      |
| Luminaire luminous flux     | 151 lm      |
| Consumption                 | 48 W        |
| Luminaire efficacy          | 15 lm/W     |
| Colour temperature          | 2800 K      |
| Colour rendering index      | 100 Ra      |
|                             |             |
| UGR                         |             |
| X=4H   Y=8H                 | S=0.25H     |
| Reflection factor           | 70/50/20    |
| UGR transversal             | < 25        |
| UGR axial                   | < 25        |
|                             |             |
| OPTICAL                     |             |
| Light distribution simmetry | Symmetrical |
| Ottica C0/C180              | 109°        |

C0/C180 (Half-peak divergence: 109.4°)
C90/C270 (Half-peak divergence: 110.0°)