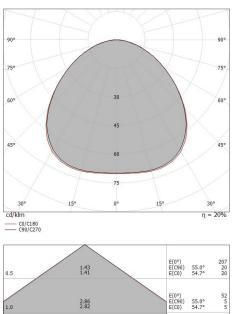

The device features protection class I and can be wall lights or ceilingmounted.

| Illuminotechnical Features  |             |
|-----------------------------|-------------|
| Light Output Ratio (LOR)    | 20 %        |
| Luminous flux (source)      | 740 lm      |
| Luminaire luminous flux     | 151 lm      |
| Consumption                 | 48 W        |
| Luminaire efficacy          | 15 lm/W     |
| Colour temperature          | 2800 K      |
| Colour rendering index      | 100 Ra      |
|                             |             |
| UGR                         |             |
| X=4H   Y=8H                 | S=0.25H     |
| Reflection factor           | 70/50/20    |
| UGR transversal             | < 25        |
| UGR axial                   | < 25        |
|                             |             |
| OPTICAL                     |             |
| Light distribution simmetry | Symmetrical |
| Ottica C0/C180              | 109°        |

C0/C180 (Half-peak divergence: 109.4°)
C90/C270 (Half-peak divergence: 110.0°)