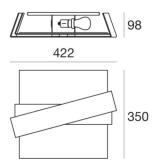

## Zig Zag\_S

## Ceiling Lights | 220-240 V | 2xE27 **7400**

Single emission ceiling lights for indoor application. Compatibility: LED lamp, halogen 46 W, compact fluo 20 W; lamp cap 2xE27.

The device body is made of iron and features a embossed white ral 9003 finish, processed by means of coating; the diffuser is made of glass with a sandblasting treatment; the mounting frame is made of iron, with a white finish, processed by means of coating. The ingress protection degree is IP20; the total weight is of 3.620 kg.