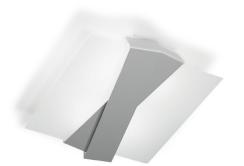

## Zig Zag\_S

Ceiling Lights | 220-240 V | 2xE27 **7401** 

Single emission ceiling lights for indoor application. Compatibility: LED lamp, halogen 46 W, compact fluo 20 W; lamp cap 2xE27.

The device body is made of aluminium, processed by means of anodisation; the diffuser is made of glass with a sandblasting treatment; the mounting frame is made of iron, with a white finish, processed by means of coating. The ingress protection degree is IP20; the total weight is of 2.633 kg.