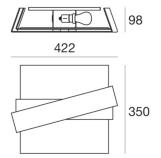

Ceiling Lights | 220-240 V | 2xE27 **7401** 

| Technical data                                 |                          |
|------------------------------------------------|--------------------------|
| Installation position                          | Wall lights -<br>Ceiling |
| Installation environment                       | Indoor                   |
| Lamp cap                                       | 2 x E27 Max 46W          |
| Frequency                                      | 50-60 Hz                 |
| Optics                                         | General Lighting         |
| Light emission direction                       | downward                 |
| Safety class                                   | 1                        |
| IP                                             | IP20                     |
| Glow wire test                                 | 850°                     |
| Direct mounting on normally flammable surfaces | Yes                      |
| CE                                             | Yes                      |
| ETL                                            | No                       |
| Induzione                                      | No                       |
| Emergency mode                                 | No                       |
| Motion sensor                                  | No                       |
| Directional                                    | No                       |
| Tilting                                        | No                       |
| Walk-over                                      | No                       |
| Drive-over                                     | No                       |
| Cable included                                 | No                       |
| Resin potting                                  | No                       |
| Net weight                                     | 2.633 Kg                 |
|                                                |                          |